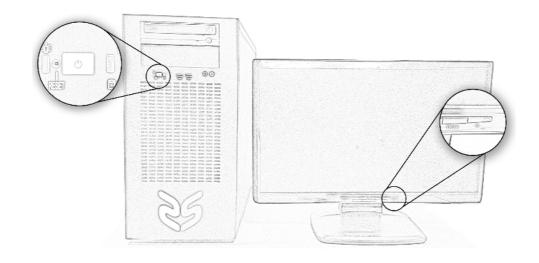

### KEY

# ILLUMINATION SWITCH (CERTAIN SYSTEMS ONLY) .000 ND:

FRONT PANEL LOGO

POWER PORT AND MASTER POWER SWITCH

COMPUTER WORKSTATION I/O:

- ·USB PORTS ·AUDIO PORTS ·ETHERNET PORTS
- COMPUTER WORKSTATION GRAPHICAL DUTPUTS:
- ·DISPLAY PORTS ·MINI-DISPLAY PORTS
- ·DVI PORTS
- ·HDMI PORTS
- ·VGA PORTS

### STEP 4 - START SYSTEM

LOCATE AND PRESS THE POWER BUTTON ON THE FRONT OF YOUR WORKSTATION AND MONITOR TO TURN ON YOUR SYSTEM. TO GET GRAPHICAL DISPLAY YOUR MONITOR SOURCE SETTINGS MAY NEED TO BE ALTERED.