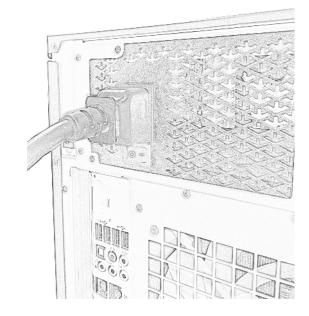

### STEP 3 - POWER

SWITCH THE MASTER POWER SWITCH TO OFF (POSITION O). INSERT THE POWER CABLE SUPPLIED WITH YOUR SYSTEM. CONNECT THE OTHER END TO AN AVAILABLE MAINS POWER SOCKET. SWITCH THE MASTER POWER SWITCH ON