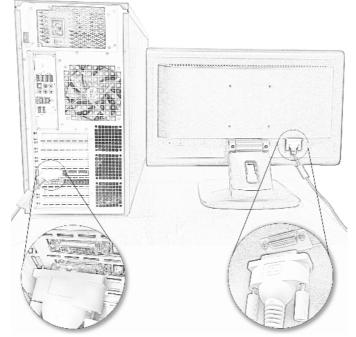

### STEP 1 - DISPLAY

INSERT THE APPROPRIATE VIDEO OUTPUT CABLE TO THE DISPLAY OUTPUT LOCATED IN THE LOWER HALF OF YOUR WORKSTATION. (PLEASE BE AWARE ANY DEACTIVATED DISPLAY PORTS WILL BE DENOTED BY A LABEL). INSERT THE CORRESPONDING END TO YOUR MONITOR. IF REQUIRED DISPLAY CABLE ADAPTORS ARE SUPPLIED WITH YOUR WORKSTATION. CONVERTERS SHOULD BE CONNECTED AT THE WORKSTATION END OF THE CABLE.