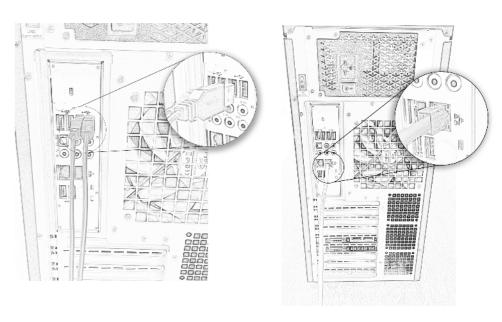

# STEP 2 - KEYBOARD, MOUSE & NETWORK

INSERT THE 2 USB CABLES FROM YOUR KEYBOARD AND MOUSE (OR THE PROVIDE WIRELESS KEYBOARD AND MOUSE DONGLE) INTO AVAILABLE USB PORTS LOCATED ON THE COMPUTER WORKSTATION I/O. IF USING A CABLED NETWORK CONNECTION PLUG IN YOUR ETHERNET CABLE TO AN AVAILABLE ETHERNET PORT.