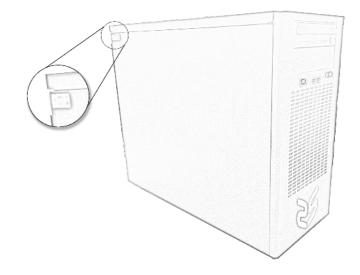

### KEY

# ILLUMINATION SWITCH (CERTAIN SYSTEMS ONLY) .000 ND:

FRONT PANEL LOGO

POWER PORT AND MASTER POWER SWITCH

COMPUTER WORKSTATION I/O:

- ·USB PORTS ·AUDIO PORTS ·ETHERNET PORTS
- COMPUTER WORKSTATION GRAPHICAL DUTPUTS:
- ·DISPLAY PORTS ·MINI-DISPLAY PORTS
- ·DVI PORTS
- ·HDMI PORTS
- ·VGA PORTS

### STEP 4 - START SYSTEM

LOCATE AND PRESS THE POWER BUTTON ON THE FRONT OF YOUR WORKSTATION AND MONITOR TO TURN ON YOUR SYSTEM. TO GET GRAPHICAL DISPLAY YOUR MONITOR SOURCE SETTINGS MAY NEED TO BE ALTERED.