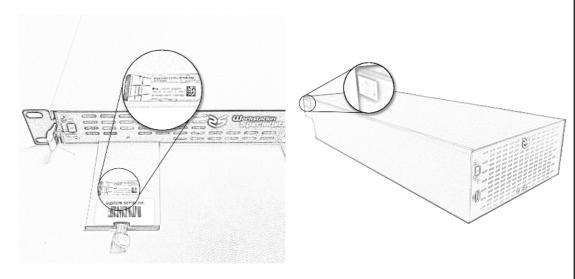

HTTP://WWW.WORKSTATIONSPECIALIST.COM/TECHNICAL SUPPORT/F A QS/

FOLLOW THE ON-SCREEN WINDOWS SETUP WIZARD. WHEN ASKED FOR YOUR WINDOWS ACTIVATION LICENSE ENTER THE LICENSE KEY LOCATED AS SHOWN ABOVE.