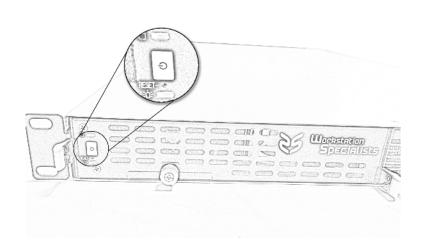

HTTP://WWW.WORKSTATIONSPECIALIST.COM/TECHNICAL SUPPORT/F A QS/

FOLLOW THE ON-SCREEN WINDOWS SETUP WIZARD. WHEN ASKED FOR YOUR WINDOWS ACTIVATION LICENSE ENTER THE LICENSE KEY LOCATED AS SHOWN ABOVE.