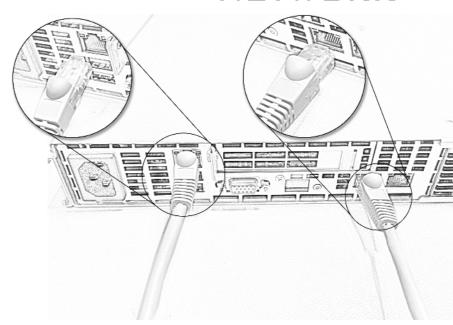

# IKVM/IPMI & NETWORK

PLUG IN YOUR ETHERNET CABLE TO THE IPMI REMOTE MANAGEMENT PORT. FOR NETWORK ACCESS PLUG A SECOND AVAILABLE NETWORK CABLE INTO ONE OF THE 2X GIGABIT NETWORK PORTS.