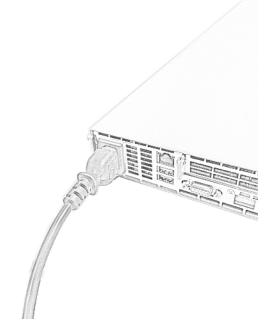

#### STEP 2 - POWER

INSERT THE POWER CABLE SUPPLIED WITH YOUR SYSTEM.

DIAGNOSTIC STATUS DISPLAY &

POWER BUTTON

VGA PORT