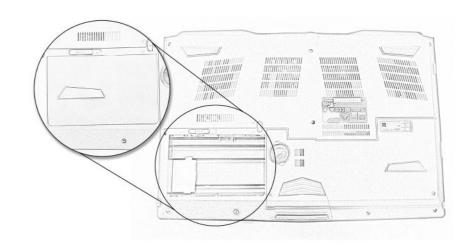

### STEP 1 - INSTALL BATTERY

LOCATE THE SLOT ON THE BOTTOM OF THE SYSTEM AND INSERT THE BATTERY PROVIDED.