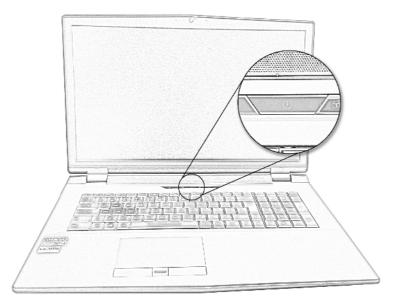

### STEP 3 - TURN ON SYSTEM

LOCATE AND PRESS THE POWER BUTTON TO TURN ON YOUR SYSTEM.