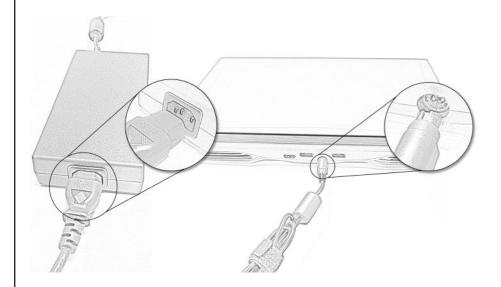

### STEP 2 - POWER

Small

PLUG YOUR POWER LEAD INTO THE AC ADAPTER. TAKE THE POWER CABLE COMING OUT FROM YOUR AC ADAPTER AND PLUG IT INTO THE POWER INPUT ON THE LAPTOP.