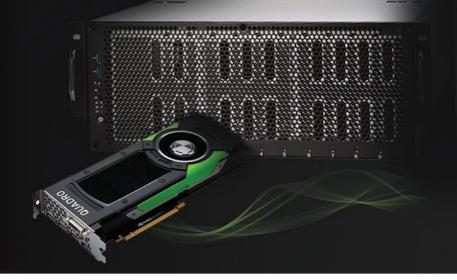

# **PNY QUADRO VCA SYSTEM CERTIFIED BY NVIDIA**

SCALABLE TURNKEY SYSTEM FOR PHYSICALLY BASED GPU RENDERING

### For users working with Iray®, OptiX® and virtual reality. Features include Iray VR Light Fields. super fast VR renders, Iray streaming workflow. VCA Manager software 1-year subscription included.

NVIDIA and PNY have teamed up to offer PNY Quadro® VCA System. Designed for demanding designers and visual effects professionals, this is a powerful network-attached appliance that harnesses the power of the highest performing NVIDIA GPUs. It's accessible to anyone on the network, easily integrated into design workflows, and effortlessly scales to multiple VCA systems. The predictability and accuracy of physically-based realism is now fully interactive to speed up decision making within the creative process.

#### SPECIFICATIONS

- Part Number: PNYVCA488P6000-103
- Form Factor & Dimensions: 4U, 176 x 438 x 770 (H x W x D, mm)
- CPU: 2 x Intel Xeon E5-2698v4 (20 cores, 2.2GHz, 50MB)
- Socket & Chipset: LGA 2011-3. Intel® C612
- GPU: 8 x Nvidia Quadro P6000
- Memory: 8 x DDR4-2133 Reg. ECC 32 GB module
- Storage: 2 x Intel 480GB 2.5" SSD SATA3
- SATA Controller: Intel RST SATA RAID 0/1/5/10
- Network Controller: 2 x Infiniband FDR QSFP+ ports, 2 x GbE ports (1 shared with IPMI)
- Front/Back I/Os: 2 x USB 3.0, 1 x VGA, 2 x RJ45, 2 x QSFP+
- System Cooling: 5+1 hot-swap 12cm fans
- Power Supply: 2+1 x 1600W redundant PSU (80 PLUS Platinum)
- Installed Software: VCA Manager (1-year subscription), Linux CentOS 7.2 or newer, Iray 2016.3 or newer, OptiX 3.8.0 or newer